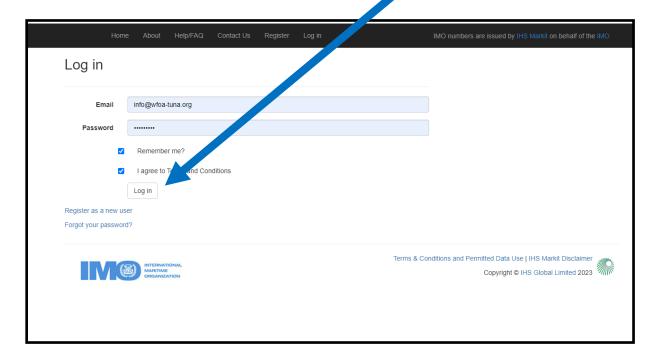

• This will trigger an email to be sent to the email address you provided. When you receive the email click the link provided to confirm your account.

When you click on the link to confirm your account you will be taken back to the IMO site where you can log in.

Log in to the site using the information you signed up with. After clicking the **Log In** button you will be taken to the IMO Identification number site.

To proceed with requesting an IMO number for your vessel you will need to click on the Go To Ships button.