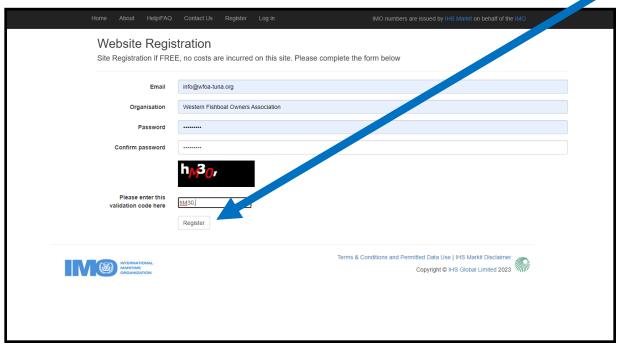

This will take you to the following screen:

• Enter your email, organization (enter your name or business, if applicable), and a password. Your password must have at least one capital and one lowercase letter. Enter the validation code on your screen and then hit the **Register** button.