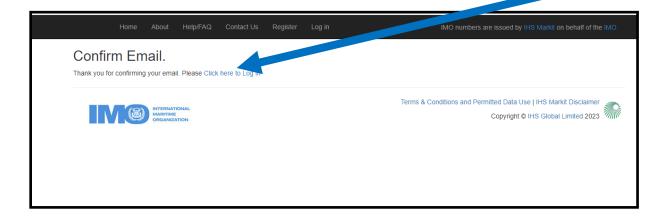

• This will trigger an email to be sent to the email address you provided. When you receive the email click the link provided to confirm your account.

When you click on the link to confirm your account you will be taken back to the IMO site where you can log in.