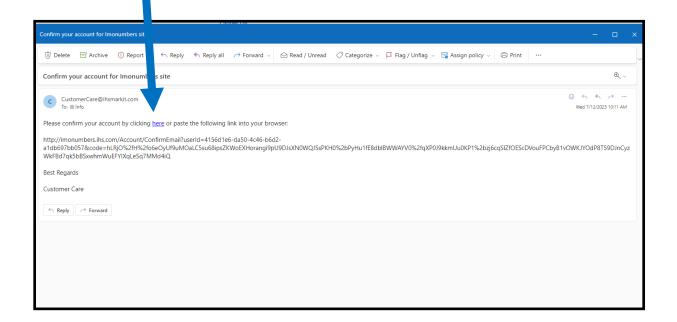

• This will trigger an email to be sent to the email address you provided. When you receive the email click the link provided to confirm your account.

When you click on the link to confirm your account you will be taken back to the IMO site where you can log in.