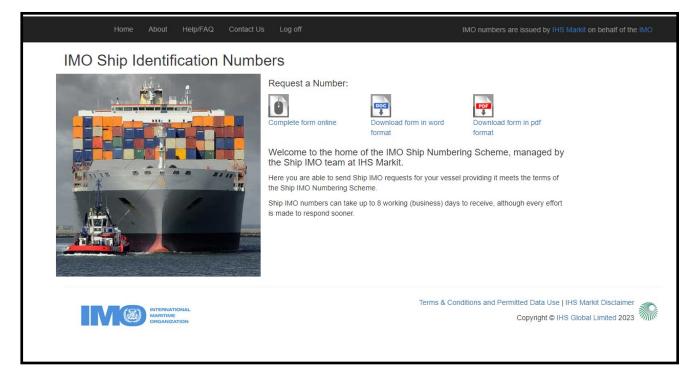

• From here you can choose to complete the required form online, via Word doc, or fillable PDF. If you want to complete the form via Word or PDF you'll need to email the completed form to ship.imo@ihs.com

• After submitting your completed form the approval process can take up to 8 business days. Once your form has been processed a letter will be emailed or mailed to you with the IMO number assigned to your vessel.