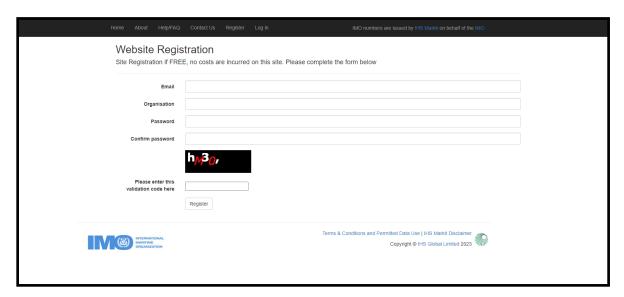

This will take you to the following screen:

• Enter your email, organization (enter your name or business, if applicable), and a password. Your password must have at least one capital and one lowercase letter. Enter the validation code on your screen and then hit the **Register** button.