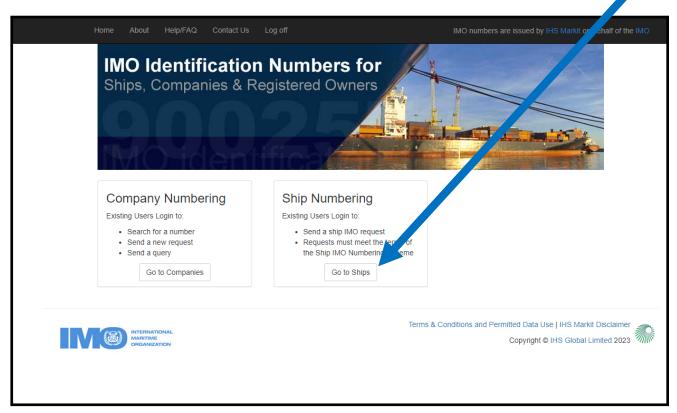

Log in to the site using the information you signed up with. After clicking the **Log In** button you will be taken to the IMO Identification number site.

To proceed with requesting an IMO number for your vessel you will need to click on the Go To Ships button.